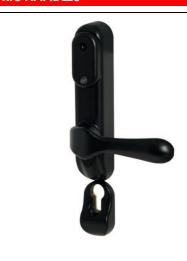

#### **Technical features:**

- Non-handed handle.
- Idle handle under no power input conditions.
- Key operated mechanical emergency system: the key will operate the handle. By removing the key the handle will be deactivated.
- Wiring system with connector for complete connection insulation.
- LED integral with handle body for door status visual indication.
- Nickel-plated steel case.
- Painted aluminum alloy cover.
- Electric hold-open device available.
- Power input through supplied Booster
- Rated voltage 12/24 V ac/dc.
- Operating voltage min. 5 V, max 28 V.

# Supplied as standard: • 8/9 mm square spindle.

## On request:

- European profile cylinder.
- Timer item 1.07022.20.0.

#### Finishes:

- Black painted (RAL 9005).
- Grey painted (RAL 9006).

## Hand:

0 = Non-handed